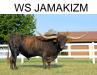

## DRAGON WALKER

Date of Birth: 04/02/2013 Registration 1: 264568 Breeder: Joel Dickinson Owner: Kreider Valley Ranch

Dragon Walker is a well-mannered, easy-keeping cow with a pedigree built for horn, size, and color. Sired by the legendary Drag Iron, she carries the influence of a Horn Showcase World Champion known for his massive frame, striking brindle coat, and nearly 90" TTT horns. Drag Iron consistently produces high-quality, sale-topping progeny, making his daughters valuable additions to any program. On the dam side, Watch Out! adds even more horn