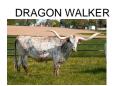

## DRAGON WALKER

Date of Birth: 04/02/2013 Registration 1: 264568 Breeder: Joel Dickinson Owner: Kreider Valley Ranch

Dragon Walker is a well-mannered, easy-keeping cow with a pedigree built for horn, size, and color. Sired by the legendary Drag Iron, she carries the influence of a Horn Showcase World Champion known for his massive frame, striking brindle coat, and nearly 90" TTT horns. Drag Iron consistently produces high-quality, sale-topping progeny, making his daughters valuable additions to any program. On the dam side, Watch Out! adds even more horn