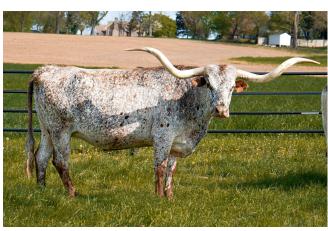

## DRAGON WALKER

Date of Birth: 04/02/2013 Registration 1: 264568 Breeder: Joel Dickinson Owner: Kreider Valley Ranch

Dragon Walker is a well-mannered, easy-keeping cow with a pedigree built for horn, size, and color. Sired by the legendary Drag Iron, she carries the influence of a Horn Showcase World Champion known for his massive frame, striking brindle coat, and nearly 90" TTT horns. Drag Iron consistently produces high-quality, sale-topping progeny, making his daughters valuable additions to any program. On the dam side, Watch Out! adds even more horn

76.0000 on 05/23/2025 TTT:

Watch Out!

Courtesy of Kreider Valley Ranch

SHADOWIZM

http://www.hiredhandsoftware.com