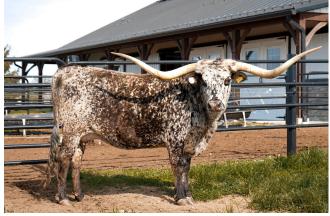

## DRAGON CRYSTAL

03/30/2017 Date of Birth: Registration 1: 277315 Breeder: DCCI

Owner: Kreider Valley Ranch

Dragon Chrystal is a beautifully built, well-bred female with elite genetics and a calm, docile nature. Sired by the legendary Drag Iron, she carries the influence of a Horn Showcase World Champion known for his massive structure, stunning brindle coloration, and swooping 90" TTT horns. Drag Iron has consistently produced saletopping progeny and is one of the most sought-after sires in the industry.