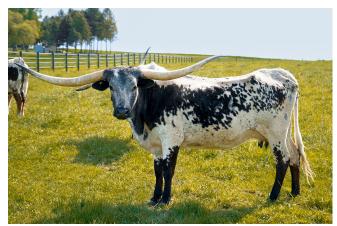

## LTL DOUBLE SHARITA 809

Date of Birth: Breeder: Owner: 10/15/2020 Kreider Valley Ranch Kreider Valley Ranch

Courtesy of Kreider Valley Ranch

Hubbells 20 Gauge

LTL Double Sharita 809 is an absolute knockout—a stunning frosty-faced cow with four striking black socks and a pedigree packed with powerhouse genetics. Sired by HL Double Barrel, she carries the strength and structure of a true performance-driven bloodline. On the bottom side, she is out of Sniper's Sharita EOT, a gorgeous true-black cow from the renowned Sniper bull, bringing depth, maternal strength, and horn genetics into