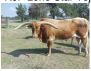

## LTL DOUBLE SHARITA 809

Date of Birth: Breeder: Owner: 10/15/2020 Kreider Valley Ranch Kreider Valley Ranch

Courtesy of Kreider Valley Ranch

Hubbells 20 Gauge

LTL Double Sharita 809 is an absolute knockout—a stunning frosty-faced cow with four striking black socks and a pedigree packed with powerhouse genetics. Sired by HL Double Barrel, she carries the strength and structure of a true performance-driven bloodline. On the bottom side, she is out of Sniper's Sharita EOT, a gorgeous true-black cow from the renowned Sniper bull, bringing depth, maternal strength, and horn genetics into