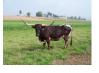

## LTL DOUBLE SHARITA 809

Date of Birth: Breeder: Owner: 10/15/2020 Kreider Valley Ranch Kreider Valley Ranch

Courtesy of Kreider Valley Ranch

Hubbells 20 Gauge

LTL Double Sharita 809 is an absolute knockout—a stunning frosty-faced cow with four striking black socks and a pedigree packed with powerhouse genetics. Sired by HL Double Barrel, she carries the strength and structure of a true performance-driven bloodline. On the bottom side, she is out of Sniper's Sharita EOT, a gorgeous true-black cow from the renowned Sniper bull, bringing depth, maternal strength, and horn genetics into