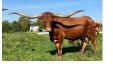

## LTL DOUBLE SHARITA 809

Date of Birth: Breeder: Owner: 10/15/2020 Kreider Valley Ranch Kreider Valley Ranch

Courtesy of Kreider Valley Ranch

Hubbells 20 Gauge

LTL Double Sharita 809 is an absolute knockout—a stunning frosty-faced cow with four striking black socks and a pedigree packed with powerhouse genetics. Sired by HL Double Barrel, she carries the strength and structure of a true performance-driven bloodline. On the bottom side, she is out of Sniper's Sharita EOT, a gorgeous true-black cow from the renowned Sniper bull, bringing depth, maternal strength, and horn genetics into