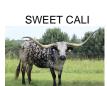

## **DW MISS CALI**

Date of Birth: 05/22/2021

**Registration 1:** 601-601-B176925 Owner: Kreider Valley Ranch

DW Miss Cali is a promising young cow with strong genetics, a friendly temperament, and excellent maternal instincts. Sired by Elfego, a uniquely bred bull with deep Don Quixote lineage and out of the over 90" TTT DCC Champion cow, Jester, Miss Cali carries an elite pedigree designed for horn growth, structure, and longevity. On the dam side, Sweet Cali brings in maternal depth and balance, making Miss Cali a well-rounded, structurally