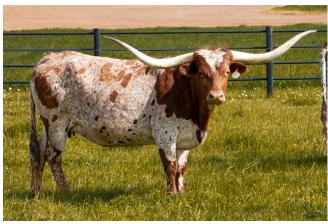

## **DW MISS CALI**

Date of Birth: 05/22/2021

**Registration 1:** 601-601-B176925 Owner: Kreider Valley Ranch

DW Miss Cali is a promising young cow with strong genetics, a friendly temperament, and excellent maternal instincts. Sired by Elfego, a uniquely bred bull with deep Don Quixote lineage and out of the over 90" TTT DCC Champion cow, Jester, Miss Cali carries an elite pedigree designed for horn growth, structure, and longevity. On the dam side, Sweet Cali brings in maternal depth and balance, making Miss Cali a well-rounded, structurally

70.5000 on 05/23/2025 TTT:

DW MISS CALI

Courtesy of Kreider Valley Ranch

**FOOTLOOSE 526** 

**HUNTS COMMAND RESPECT** 

**HASHBROWN** 

http://www.hiredhandsoftware.com