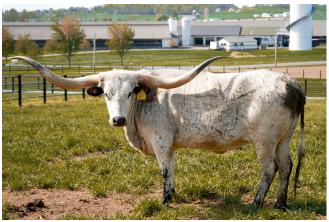

AL Blue Becca Date of Birth: 06/23/2020 Registration 1: 288312 Owner: Kreider Valley Ranch

AL Blue Becca is a striking blue roan cow with massive,

Courtesy of Kreider Valley Ranch

thick horns and an elite pedigree. She is sired by Tuff COWBOY CHEX Cowboy DC, a direct son of the legendary Cowboy Tuff Chex, who boasts over 107" TTT. On the bottom side, she traces back to Becca's Grande, a daughter of the COWBOY TUFF CHEX influential RRR Miss Becca 307, a cow known for her substantial horn growth and lasting impact in the Longhorn community. **BL RIO CATCHIT** 78.0000 on 05/23/2025 TTT: Gun Smoke (Semen) TUFF COWBOY DC **RM Miss Kitty** Phenomenon's Classy Lady AL Blue Becca J.R. GRAND SLAM JP RIO GRANDE TX W Lucky Lady TKR Becca's Grande IMPACTS REAR ADMIRAL **RRR Miss Becca 307** MY SET R 0 W F Т